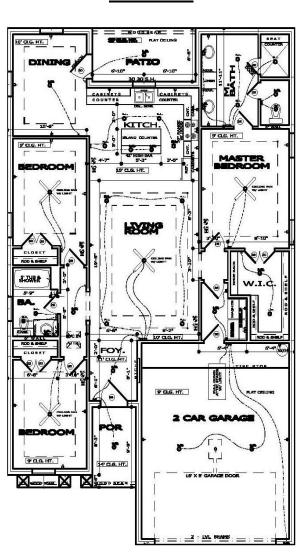

### Floor Plan

## Pricing

**\$185,500.00** 1,599 Sq. Ft. Living Area \$116.00 per Sq. Ft.

## **Specifications**

- 3 Bedrooms 2 Baths
- Granite Countertops
- Front/Back Landscaping
- Sprinkler System
- Orange Peel Texture
- Rounded Corners
- Cedar Fence
- 14 Seer A/C Unit
- Window Blinds
- Extra Large Garage Door (16x8 Ft.)

#### Areas (in Sq. Ft.)

| 1,599 | Living             |
|-------|--------------------|
| 504   | Garage             |
| 58    | <b>Front Porch</b> |
| 88    | <b>Back Patio</b>  |
| 2,249 | Total              |