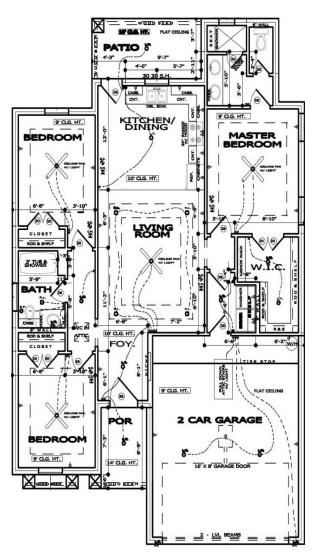

### Floor Plan

## **Pricing**

\$159,900.00

1,270 Sq. Ft. Living Area \$125.91 per Sq. Ft.

#### **Specifications**

- 3 Bedrooms 2 Baths
- Granite Countertops
- Front/Back Landscaping
- Sprinkler System
- Orange Peel Texture
- Rounded Corners
- Cedar Fence
- 14 Seer A/C Unit
- Window Blinds
- Extra Large Garage Door (16x8 Ft.)

## Areas (in Sq. Ft.)

| 1,270     | Living             |
|-----------|--------------------|
| 444       | Garage             |
| <b>52</b> | <b>Front Porch</b> |
| 90        | <b>Back Patio</b>  |
| 1,859     | Total              |